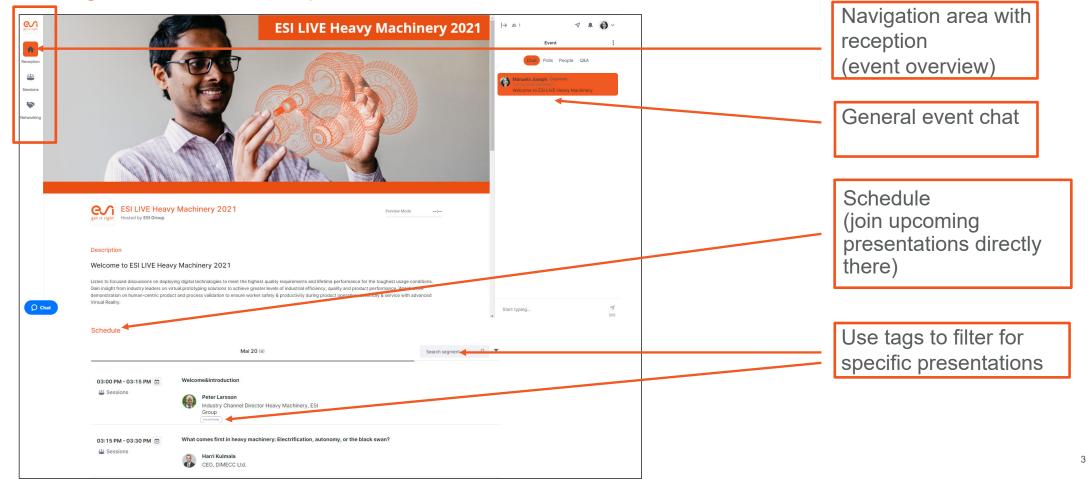

# **Welcome to HOPIN**

Guideline

## User guidelines

MOS

esi-group.com

How to enter the platform



#### Navigation in the reception area



Navigation in the reception area



#### Your option with the audience

| < | BG                   | ••• |
|---|----------------------|-----|
|   | Bernhard Großmann    |     |
|   | Invite to video call |     |
|   | Schedule a meeting   |     |
|   | Send message         |     |

- Click on the participant of your choice and...
  - Invite to video call

- Schedule a meeting
- Or send private
  message



|                             | a meeting<br>is to send meeting invitation | × |  |  |
|-----------------------------|--------------------------------------------|---|--|--|
| Start date                  | Start time                                 |   |  |  |
| 14 Mai                      | 12:45 ~                                    |   |  |  |
| End date                    | End time