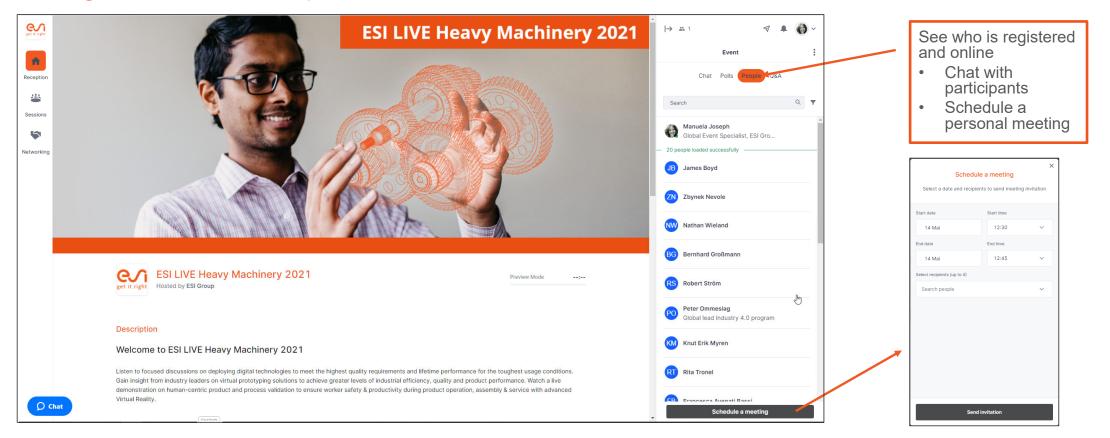

#### Your option with the audience

| < | BG                   | ••• |
|---|----------------------|-----|
|   | Bernhard Großmann    |     |
|   | Invite to video call |     |
|   | Schedule a meeting   |     |
|   | Send message         |     |

- Click on the participant of your choice and...
  - Invite to video call

- Schedule a meeting
- Or send private
  message

|                             | a meeting<br>is to send meeting invitation | × |  |  |
|-----------------------------|--------------------------------------------|---|--|--|
| Start date                  | Start time                                 |   |  |  |
| 14 Mai                      | 12:45 ~                                    |   |  |  |
| End date                    | End time                                   |   |  |  |
| 14 Mai                      | 13:00 ~                                    |   |  |  |
| Select recipients (up to 4) |                                            |   |  |  |
| Search people               | ~                                          |   |  |  |
| BG Bernhard Großmann        | د                                          | × |  |  |
| Send invitation             |                                            |   |  |  |